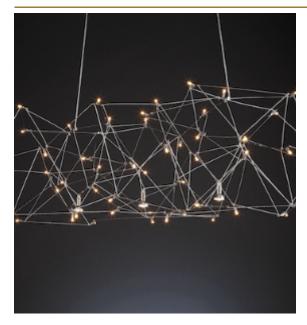

# UNIVERSE SUSPENSION

by Jan Pauwels

All the stars of the universe captured in one fixture. Random placed E10 light bulbs and tiny metal rods are the only two basic elements of this light fixture. They give the fixture its structure and shape. Every Universe is handmade, the E10 lamps are placed randomly, making every model unique. (see model Cosmos for the version with led circuit boards)

125 cm 49.2 inch

20 cm 7.9 inch 5 cm 2 inch

50x led E10. 12V/0.33W. 2600K, 1150 LM

## Up to 200 cm 78 inch

W

L

**STANDARD** 

TYPE

Н

OPTIONAL 3000K or 3500K led.

TRANSFORMER/DRIVER SCPower KVF-12030-TDW