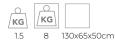

125 cm 49.2 inch

20 cm 7.9 inch 5 cm 2 inch

50x led E10. 12V/0.33W. 2600K, 1150 LM

### INCLUDED

Yes

34x34x17cm

40 cm 15.7 inch W 50 cm 19.7 inch