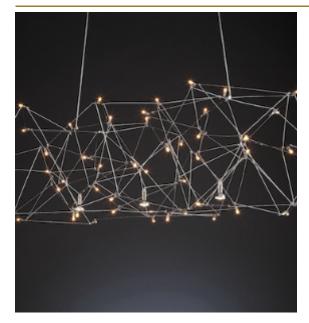

## UNIVERSE SUSPENSION

by Jan Pauwels

All the stars of the universe captured in one fixture. Random placed E10 light bulbs and tiny metal rods are the only two basic elements of this light fixture. They give the fixture its structure and shape. Every Universe is handmade, the E10 lamps are placed randomly, making every model unique. (see model Cosmos for the version with led circuit boards)

DIMENICIONIC

Ø 30 cm 11.8 inch H 10 cm 3.9 inch

H 10 Cm 3.9 mc

CANOPY

Ø 14 cm 5.5 inchH 4.5 cm 1.8 inch

CABLELENGTH
Up to 200 cm 78 inch

LIGHTSOURCE

18x led E10, 12V/0.33W, 2600K, 414 LM