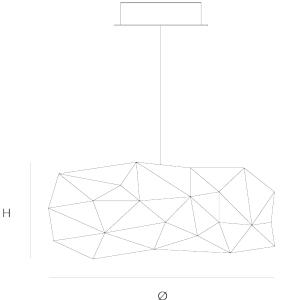

DIMENICIONIC

Ø 30 cm 11.8 inch H 10 cm 3.9 inch

H 10 Cm 3.9 mc

CANOPY

Ø 14 cm 5.5 inchH 4.5 cm 1.8 inch

CABLELENGTH
Up to 200 cm 78 inch

LIGHTSOURCE

18x led E10, 12V/0.33W, 2600K, 414 LM