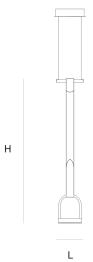

## STIRRUP SUSPENSION by

Studio Sybille

The designer was inspired by studfarms & horses. The LED lightsource has been integrated into an abstract Stirrup made of leather and aluminium

DIMENSIONS

L 12 cm 4.7 inch H 75 cm 29.5 inch