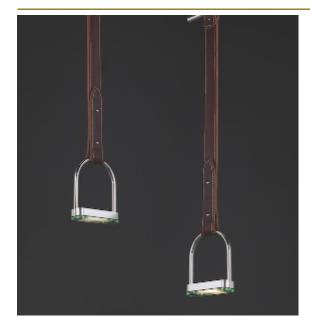

## STIRRUP SUSPENSION by

Studio Sybille

The designer was inspired by studfarms & horses. The LED lightsource has been integrated into an abstract Stirrup made of leather and aluminium

DIMENSIONS

L 12 cm 4.7 inch H 75 cm 29.5 inch