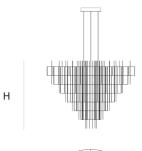

Ø

DIMENSIONS

140.655.4 inch

115 cm 45.3 inch

CANOPY

35.5 cm 13.9 inch 6.5 cm 2.6 inch

CABLELENGTH Up to 200 cm 78 inch

324x led. 12V/0.6W. 2800K, 9720 LM, CRI>95