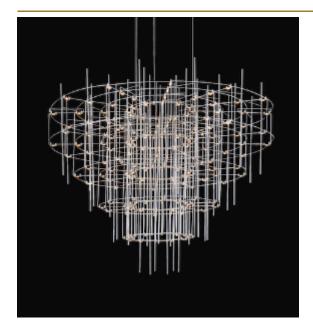

## SPY CHANDELIER by Jan Pauwels

The luxurious atmosphere of the past in a new configuration. Symmetrical circles in a conical shape. The circuit boards have leds on both sides. 2/3 of the light goes down and 1/3 goes up.