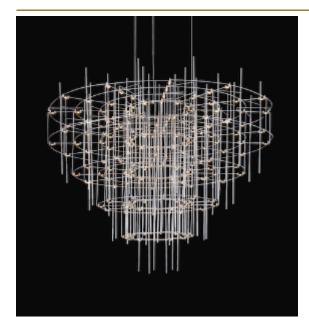

## SPY CHANDELIER by Jan Pauwels

The luxurious atmosphere of the past in a new configuration. Symmetrical circles in a conical shape. The circuit boards have leds on both sides. 2/3 of the light goes down and 1/3 goes up.