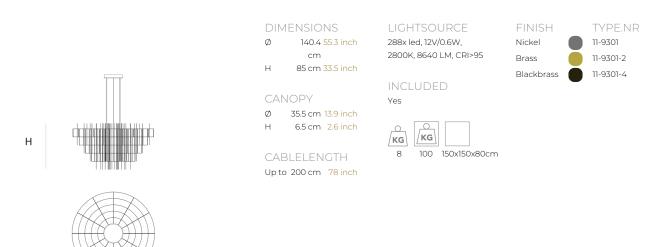

Ø

| ТҮРЕ               | Chandelier                                                                                                                                                                                                     |
|--------------------|----------------------------------------------------------------------------------------------------------------------------------------------------------------------------------------------------------------|
| STANDARD           | Black canopy with cover plate in matching colour of the fixture. Leading and trailing edge<br>dimmable. Nickel, natural brass, blackened natural brass. Brass will turn darker in time and<br>can show stains. |
| OPTIONAL           | 2400К.                                                                                                                                                                                                         |
| TRANSFORMER/DRIVER | SCPower KVF-12200-TDW                                                                                                                                                                                          |
| DIMMING            | leading and trailing edge                                                                                                                                                                                      |
| CLASSIFICATION     | UL no<br>IP20 yes                                                                                                                                                                                              |