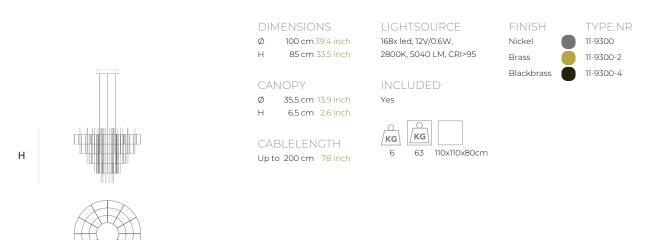

ø

| ТҮРЕ               | Chandelier                                                                                                                                                                                                     |
|--------------------|----------------------------------------------------------------------------------------------------------------------------------------------------------------------------------------------------------------|
| STANDARD           | Black canopy with cover plate in matching colour of the fixture. Leading and trailing edge<br>dimmable. Nickel, natural brass, blackened natural brass. Brass will turn darker in time and<br>can show stains. |
| OPTIONAL           | 2400K.                                                                                                                                                                                                         |
| TRANSFORMER/DRIVER | SCPower KVF-12100-TDW                                                                                                                                                                                          |
| DIMMING            | leading and trailing edge                                                                                                                                                                                      |
| CLASSIFICATION     | UL no<br>IP20 yes                                                                                                                                                                                              |