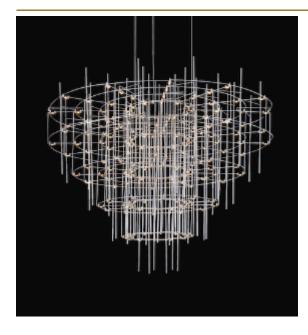

## SPY CHANDELIER by Jan Pauwels

The luxurious atmosphere of the past in a new configuration. Symmetrical circles in a conical shape. The circuit boards have leds on both sides. 2/3 of the light goes down and 1/3 goes up.