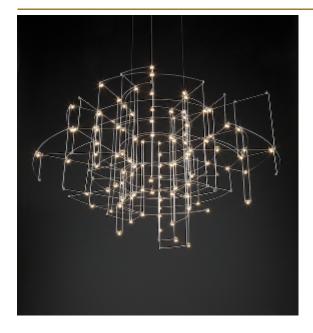

## SPECTRE CHANDELIER

by Jan Pauwels

Various Halorings visible on a cloudy day. An asymmetric composition of various rings but completely in balance. The circuitboards have leds on both sides. 2/3 of the light goes down and 1/3 goes up.