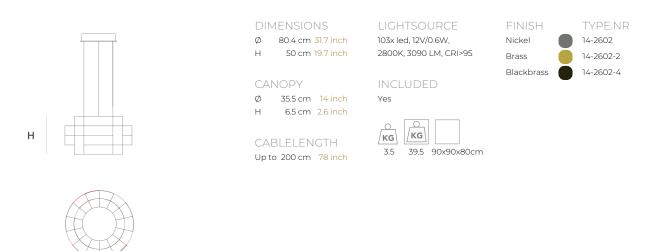

| Ø |  |
|---|--|
|   |  |
|   |  |

| TYPE               | Chandelier                                                                                                                                                                                                     |
|--------------------|----------------------------------------------------------------------------------------------------------------------------------------------------------------------------------------------------------------|
| STANDARD           | Black canopy with cover plate in matching colour of the fixture. Leading and trailing edge<br>dimmable. Nickel, natural brass, blackened natural brass. Brass will turn darker in time and<br>can show stains. |
| OPTIONAL           | 2400К.                                                                                                                                                                                                         |
| TRANSFORMER/DRIVER | SCPower KVF-12060-TDW                                                                                                                                                                                          |
| DIMMING            | leading and trailing edge                                                                                                                                                                                      |
| CLASSIFICATION     | UL no<br>IP20 yes                                                                                                                                                                                              |