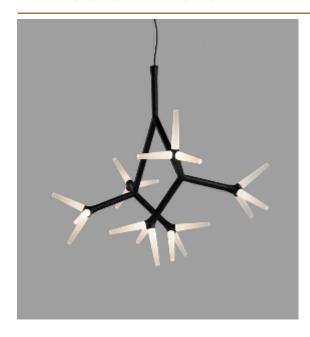

## SPARKS P02 SUSPENSION by Daniel Becker

There are many preconfigured standard models and sets of Sparks suspension or Sparks wall lamp for the basic needs. Every module can be rotated freely in 360°, making the whole system easily adaptable to every possible situation. Assembling is easy due to the prewired modules that can be plugged together.

Ø

DIMENCIONO

L 130 cm 51.2 inch H 98 cm 38.6 inch W 73 cm 28.7 inch

## CANOPY

Ø 20 cm 7.9 inchH 5.5 cm 2.2 inch

CABLELENGTH Up to 200 cm 78 inch LIGHTSOURCE

6x led, 4.6W, 2700K, 2256 LM

INCLUDED

Yes

7 8 57x57x57cm

FINISH Aluminium