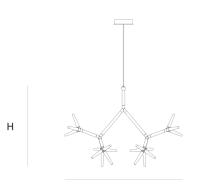

Ø

DIMENCIONO

L 130 cm 51.2 inch H 98 cm 38.6 inch W 73 cm 28.7 inch

## CANOPY

Ø 20 cm 7.9 inchH 5.5 cm 2.2 inch

CABLELENGTH Up to 200 cm 78 inch LIGHTSOURCE

6x led, 4.6W, 2700K, 2256 LM

INCLUDED

Yes

7 8 57x57x57cm

FINISH Aluminium