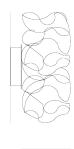

## SIRIO WALL/CEILING LAMP by Jan Pauwels

LED circuit boards and tiny curled metal rods are the only two basic elements of this light fixture. They give the lamp its structure and shape. The circuit boards have leds on both sides. 2/3 of the light goes down and 1/3 goes up.

H Ø

DIMENSIONS
Ø 70 cm 27.6 inch

H 30 cm 11.8 inch

CANOPY

Ø 25 cm 9.8 inchH 5.5 cm 2.2 inch

CABLELENGTH Up to 200 cm 78 inch IGHTSOURCE

50x led, 12V/0.6W, 2800K, 1500 LM, CRI>95

INCLUDED