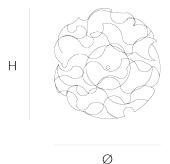

Ø 60 cm 23.6 inch 20 cm 7.9 inch Ø 25 cm 9.8 inch

CABLELENGTH Up to 200 cm 78 inch

5 cm 2 inch

33x led. 12V/0.6W. 2800K, 990 LM, CRI>95

INCLUDED Yes

KG 73x73x41cm FINISH Nickel

TYPE.NR 11-8916-1 11-8916-2 Blackbrass 11-8916-4