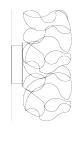

Ø 60 cm 23.6 inch 20 cm 7.9 inch Ø 25 cm 9.8 inch

CABLELENGTH Up to 200 cm 78 inch

5 cm 2 inch

33x led. 12V/0.6W. 2800K, 990 LM, CRI>95

INCLUDED Yes

KG 73x73x41cm FINISH Nickel

TYPE.NR 11-8916-1 11-8916-2 Blackbrass 11-8916-4