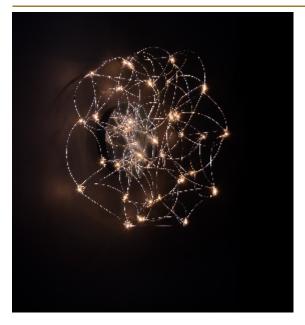

## SIRIO WALL/CEILING LAMP by Jan Pauwels

LED circuit boards and tiny curled metal rods are the only two basic elements of this light fixture. They give the lamp its structure and shape. The circuit boards have leds on both sides. 2/3 of the light goes down and 1/3 goes up.