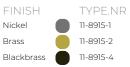

#### wall/ceiling lamp

UL no

2019

IP20 yes

Black canopy with cover plate in matching colour of the fixture. Leading and trailing edge dimmable. Nickel, natural brass, blackened natural brass. Brass will turn darker in time and can show stains.