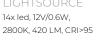

#### wall/ceiling lamp

UL no

2019

IP20 yes

Black canopy with cover plate in matching colour of the fixture. Leading and trailing edge dimmable. Nickel, natural brass, blackened natural brass. Brass will turn darker in time and can show stains.