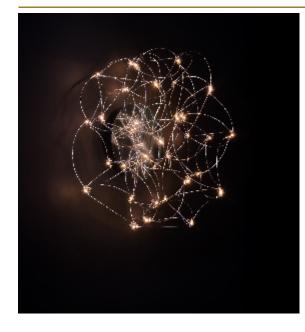

### LAMP by Jan Pauwels

LED circuit boards and tiny curled metal rods are the only two basic elements of this light fixture. They give the lamp its structure and shape. The circuit boards have leds on both sides. 2/3 of the light goes down and 1/3 goes up.