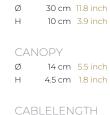

## **Product data sheet**

Date: October 22nd 2024

# QUASAR



## SIRIO WALL/CEILING

### LAMP by Jan Pauwels

LED circuit boards and tiny curled metal rods are the only two basic elements of this light fixture. They give the lamp its structure and shape. The circuit boards have leds on both sides. 2/3 of the light goes down and 1/3 goes up.



Ø





Up to 200 cm 78 inch









TYPE

#### wall/ceiling lamp

UL no

2019

IP20 yes

Black canopy with cover plate in matching colour of the fixture. Leading and trailing edge dimmable. Nickel, natural brass, blackened natural brass. Brass will turn darker in time and can show stains.

OPTIONAL

STANDARD

TRANSFORMER/DRIVER

DIMMING

CLASSIFICATION

ENERGY LABEL

YEAR OF DESIGN

#### Quasar Holland BV®

Burgstraat 2 4283GG Giessen The Netherlands T. +31-(0)183-447887 info@quasar.nl www.quasar.nl