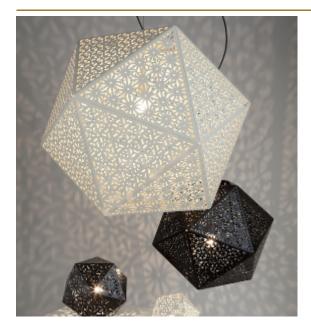

## **RONTONTON** FLOORLAMP by Edward van Vliet

Tribute to the shadow. This light gives a fantastic shadow play on the nearby wall or ceiling. Because of the pattern, the lamp is also beautiful when it is switched off. Available as a suspension, floor and table lamp.