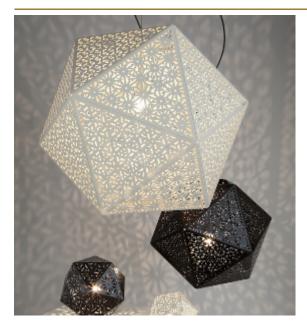

## RONTONTON FLOORLAMP by Edward van Vliet

Tribute to the shadow. This light gives a fantastic shadow play on the nearby wall or ceiling. Because of the pattern, the lamp is also beautiful when it is switched off. Available as a suspension, floor and table lamp.