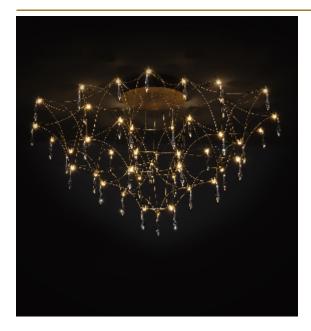

#### Pauwels

Asfour crystals are sparkling in this transparent structure. This elegance makes the chandelier timeless. The circuit boards have leds on both sides. 2/3 of the light is going downwards and 1/3 is going upwards.