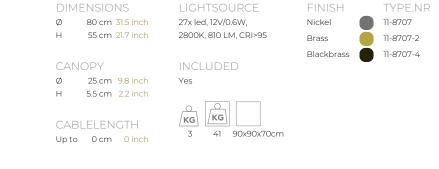

Н

Ø

| TYPE               | Ceilinglamp                                                                                                                                                                                                    |
|--------------------|----------------------------------------------------------------------------------------------------------------------------------------------------------------------------------------------------------------|
| STANDARD           | Black canopy with cover plate in matching colour of the fixture. Leading and trailing edge<br>dimmable. Nickel, natural brass, blackened natural brass. Brass will turn darker in time and<br>can show stains. |
| OPTIONAL           | 2400K.                                                                                                                                                                                                         |
| TRANSFORMER/DRIVER | SCPower KVF-12030-TDW                                                                                                                                                                                          |
| DIMMING            | leading and trailing edge                                                                                                                                                                                      |
| CLASSIFICATION     | UL no<br>IP20 yes                                                                                                                                                                                              |