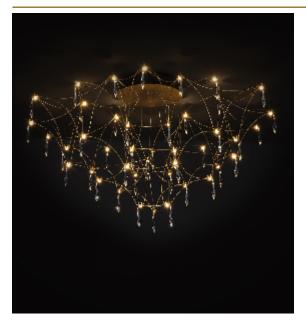

## MIRA CEILINGLAMP by Jan

Pauwels

Asfour crystals are sparkling in this transparent structure. This elegance makes the chandelier timeless. The circuit boards have leds on both sides. 2/3 of the light is going downwards and 1/3 is going upwards.