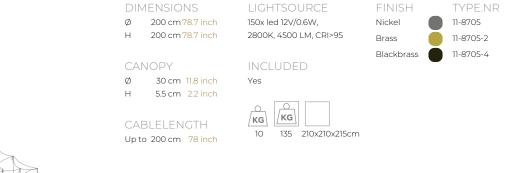

Н

Ø

| TYPE               | Chandelier                                                                                                                                                                                                     |
|--------------------|----------------------------------------------------------------------------------------------------------------------------------------------------------------------------------------------------------------|
| STANDARD           | Black canopy with cover plate in matching colour of the fixture. Leading and trailing edge<br>dimmable. Nickel, natural brass, blackened natural brass. Brass will turn darker in time and<br>can show stains. |
| OPTIONAL           | 2400K.                                                                                                                                                                                                         |
| TRANSFORMER/DRIVER | SCPower KVF-12100-TDW                                                                                                                                                                                          |
| DIMMING            | leading and trailing edge                                                                                                                                                                                      |
| CLASSIFICATION     | UL no<br>IP20 yes                                                                                                                                                                                              |

| ENERGY LABEL   |  |
|----------------|--|
| YEAR OF DESIGN |  |

A+

2014