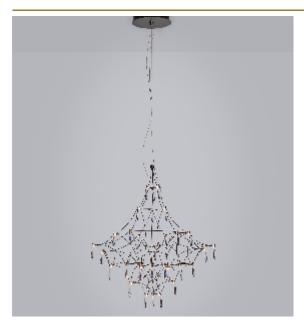

## MIRA CHANDELIER by Jan

Pauwels

Asfour crystals are sparkling in this transparent structure. This elegance makes the chandelier timeless. The circuit boards have leds on both sides. 2/3 of the light is going downwards and 1/3 is going upwards.