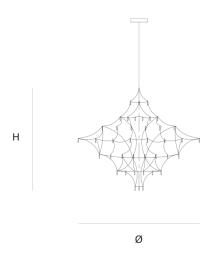

DIMENSIONS

180 cm 70.9 inch 180 cm 70.9 inch

CANOPY

30 cm 11.8 inch 5.5 cm 2.2 inch

CABLELENGTH Up to 200 cm 78 inch

111x led. 12V/0.6W. 2800K, 3330 LM, CRI>95

INCLUDED

Yes