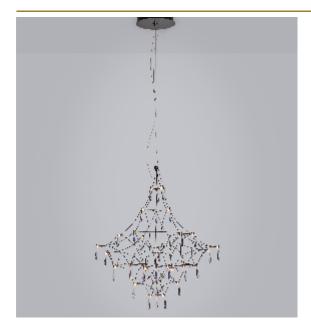

DIMENSIONS

Ø 160 cm 63 inchH 160 cm 63 inch

CANOPY

Ø 25 cm 9.8 inchH 5.5 cm 2.2 inch

CABLELENGTH
Up to 200 cm 78 inch

LIGHTSOURCE

99x led, 12V/0.6W, 2800K, 2970 LM, CRI>95

INCLUDED