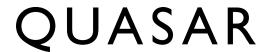

## Pauwels

Asfour crystals are sparkling in this transparent structure. This elegance makes the chandelier timeless. The circuit boards have leds on both sides. 2/3 of the light is going downwards and 1/3 is going upwards.

DIMENSIONS

Ø 160 cm 63 inchH 160 cm 63 inch

CANOPY

Ø 25 cm 9.8 inchH 5.5 cm 2.2 inch

CABLELENGTH
Up to 200 cm 78 inch

LIGHTSOURCE

99x led, 12V/0.6W, 2800K, 2970 LM, CRI>95

INCLUDED