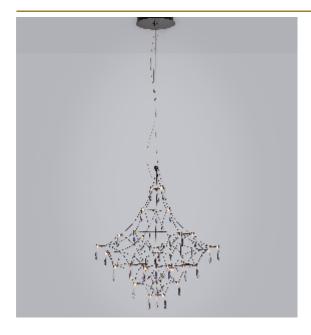

DIMENSIONS

140 cm 55.1 inch 140 cm 55.1 inch

CANOPY

25 cm 9.8 inch 5.5 cm 2.2 inch

CABLELENGTH Up to 200 cm 78 inch

93x led. 12V/0.6W. 2800K, 2790 LM, CRI>95

INCLUDED

Yes

KG KG 123 150x150x170cm FINISH TYPE.NR Nickel 11-8702

11-8702-2 Blackbrass 11-8702-4

TYPE Chandelier

Black canopy with cover plate in matching colour of the fixture. Leading and trailing edge **STANDARD** 