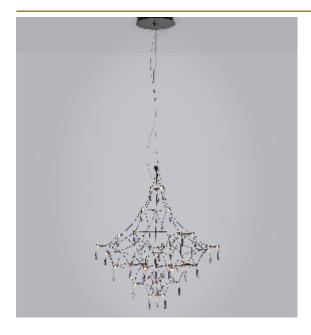

## Pauwels

Asfour crystals are sparkling in this transparent structure. This elegance makes the chandelier timeless. The circuit boards have leds on both sides. 2/3 of the light is going downwards and 1/3 is going upwards.

DIMENSIONS

Ø 120 cm 47.2 inch

H 120 cm 47.2 inch

CANOPY

Ø 25 cm 9.8 inchH 5.5 cm 2.2 inch

CABLELENGTH Up to 200 cm 78 inch IGHTSOURCE

69x led, 12V/0.6W, 2800K, 2070 LM, CRI>95

INCLUDED