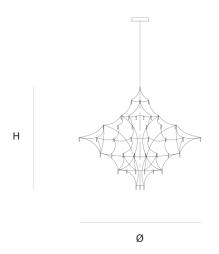

DIMENSIONS

Ø 120 cm 47.2 inch

H 120 cm 47.2 inch

CANOPY

Ø 25 cm 9.8 inchH 5.5 cm 2.2 inch

CABLELENGTH Up to 200 cm 78 inch IGHTSOURCE

69x led, 12V/0.6W, 2800K, 2070 LM, CRI>95

INCLUDED