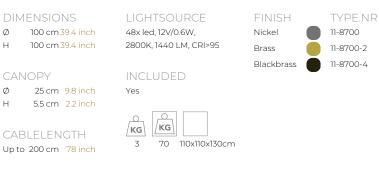

Ø

н

| TYPE               | Chandelier                                                                                                                                                                                                     |
|--------------------|----------------------------------------------------------------------------------------------------------------------------------------------------------------------------------------------------------------|
| STANDARD           | Black canopy with cover plate in matching colour of the fixture. Leading and trailing edge<br>dimmable. Nickel, natural brass, blackened natural brass. Brass will turn darker in time and<br>can show stains. |
| OPTIONAL           | 2400K.                                                                                                                                                                                                         |
| TRANSFORMER/DRIVER | SCPower KVF-12030-TDW                                                                                                                                                                                          |
| DIMMING            | leading and trailing edge                                                                                                                                                                                      |
| CLASSIFICATION     | UL no<br>IP20 yes                                                                                                                                                                                              |

| ENERGY LABEL   |  |
|----------------|--|
| YEAR OF DESIGN |  |

A+

2014