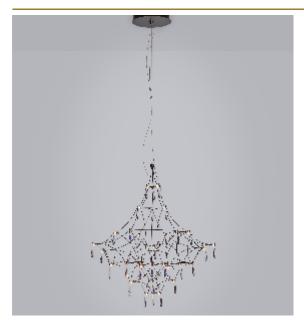

## MIRA CHANDELIER by Jan

Pauwels

Asfour crystals are sparkling in this transparent structure. This elegance makes the chandelier timeless. The circuit boards have leds on both sides. 2/3 of the light is going downwards and 1/3 is going upwards.