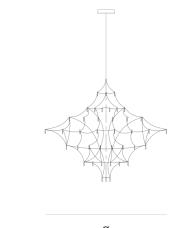

## MIRA CHANDELIER by Jan

Pauwels

Asfour crystals are sparkling in this transparent structure. This elegance makes the chandelier timeless. The circuit boards have leds on both sides. 2/3 of the light is going downwards and 1/3 is going upwards.