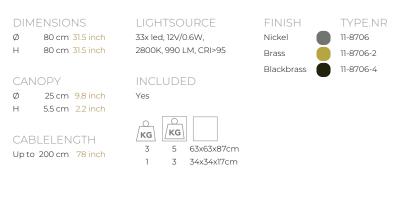

Н

| TYPE               | Chandelier                                                                                                                                                                                                     |
|--------------------|----------------------------------------------------------------------------------------------------------------------------------------------------------------------------------------------------------------|
| STANDARD           | Black canopy with cover plate in matching colour of the fixture. Leading and trailing edge<br>dimmable. Nickel, natural brass, blackened natural brass. Brass will turn darker in time and<br>can show stains. |
| OPTIONAL           | 2400К.                                                                                                                                                                                                         |
| TRANSFORMER/DRIVER | SCPower KVF-12030-TDW                                                                                                                                                                                          |
| DIMMING            | leading and trailing edge                                                                                                                                                                                      |
| CLASSIFICATION     | UL no<br>IP20 yes                                                                                                                                                                                              |

| ENERGY LABEL   |  |
|----------------|--|
| YEAR OF DESIGN |  |

A+

2014