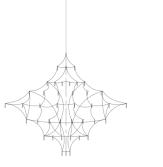

## MIRA CHANDELIER by Jan

Pauwels

Asfour crystals are sparkling in this transparent structure. This elegance makes the chandelier timeless. The circuit boards have leds on both sides. 2/3 of the light is going downwards and 1/3 is going upwards.