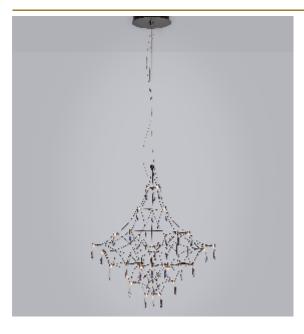

## MIRA CHANDELIER by Jan

Pauwels

Asfour crystals are sparkling in this transparent structure. This elegance makes the chandelier timeless. The circuit boards have leds on both sides. 2/3 of the light is going downwards and 1/3 is going upwards.