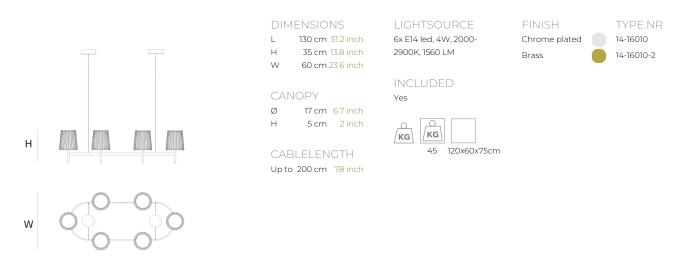

| ТҮРЕ               | Chandelier                                                                                                           |
|--------------------|----------------------------------------------------------------------------------------------------------------------|
| STANDARD           | The fixture is supplied with dim to warm led lamps. Black canopy with cover plate in matching colour of the fixture. |
| OPTIONAL           |                                                                                                                      |
| TRANSFORMER/DRIVER | n/a                                                                                                                  |
| DIMMING            | led dimmer                                                                                                           |
| CLASSIFICATION     | UL no<br>IP20 yes                                                                                                    |
| ENERGY LABEL       | Α+                                                                                                                   |