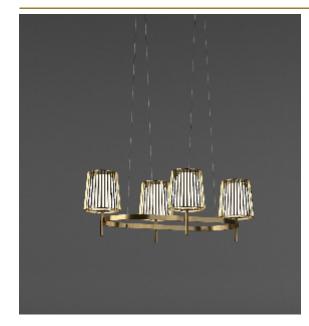

## JULIA OVAL CHANDELIER

by Daniel Becker

A reinterpretation of the classic textile plissé shade. Julia series includes suspensions, chandeliers, wall, floor and table lamps. Each one consists of two shades: the outer is handmade of brass, while the inner is made of translucent glass. Both shades are connected to a classic table lamp in a way that signifies the present archetypal gesture.