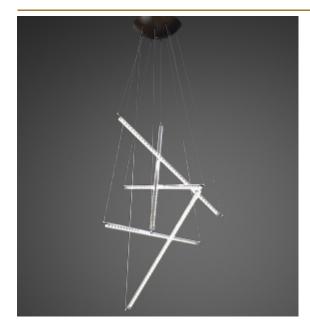

## IXION SUSPENSION by Maurizio

Ferrari

A frozen juggling throw. At any time the diagonal free hanging light tubes create an interesting composition. Play with angles and modify your own fixture. The glass tubes are half frosted and half clear and can be rotated to make the light more diffuse of more direct.