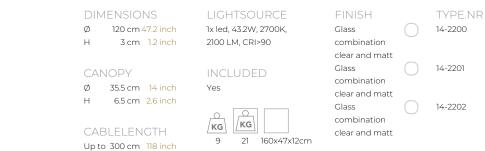

| TYPE               | Suspension                  |
|--------------------|-----------------------------|
| STANDARD           |                             |
| OPTIONAL           | 2400K, 3000K or 4000K led.  |
| TRANSFORMER/DRIVER | SCPower KVF-24060-TDW       |
| DIMMING            | leading and trailing edge   |
| CLASSIFICATION     | UL no<br>IP20 yes           |
| ENERGY LABEL       | led integrated A / A+ / A++ |