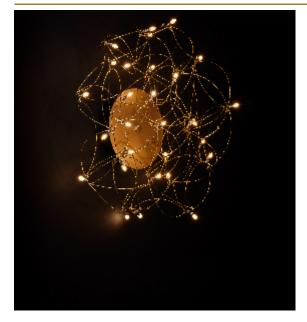

## **CURLED WALL/CEILING** LAMP by Jan Pauwels

Curled LEDs become CurLED. This fixture has curved metal rods that gives it a more romantic look. All the E10 LED light bulbs give the hypnotizing result of a stellar creation. Every Curled Disc is handmade, the E10 lamps are placed randomly, making every model unique.