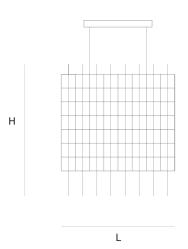

FINISH TYPE.NR L 100 cm 39.4 inch 548x led. 12V/0.6W. Nickel 11-8905-1 85 cm 33.5 inch 2800K, 16440 LM, Н Brass 11-8905-2 W 100 cm 39.4 inch CRI>90 Blackbrass 11-8905-4 CANOPY INCLUDED L 59.5 cm 23.4 inch Yes 10 cm 3.9 inch Н W 37 cm 14.6 inch 0 KG KG 9 45 126x112x110cm CABLELENGTH 24 25 36x36x85cm Up to 200 cm 78 inch