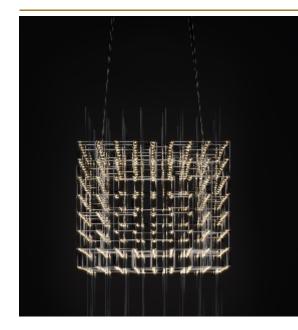

## COSMOS SQUARE 100 SUSPENSION by Jan Pauwels

Cosmos Square 100 looks structured but still harmonious. Modular placed LED circuit boards and tiny metal rods are the only two basic elements of this light fixture. They give the lamp its structure and shape. The circuit boards have leds on both sides. 2/3 of the light is going downwards and 1/3 is going upwards. (see model Universe Square 100 for the version with E10 lamps)