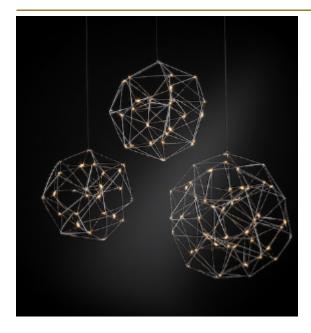

## **COSMOS GLOBE** SUSPENSION by Jan Pauwels

Cosmos Globe looks structured but still harmonious. Random placed LED circuit boards and tiny metal rods are the only two basic elements of this light fixture. They give the lamp its structure and shape. The circuit boards have leds on both sides. 2/3 of the light goes down and 1/3 goes up. Every Cosmos Globe is handmade, making every model unique. (see model Universe Globe for the version with E10 lamps)

70 cm 27.6 inch

CANOPY

20 cm 7.9 inch 7.5 cm 3 inch

CABLELENGTH Up to 200 cm 78 inch

36x led. 12V/0.6W. 2800K, 1080 LM, CRI >90

INCLUDED

Yes

KG 84x84x79cm FINISH