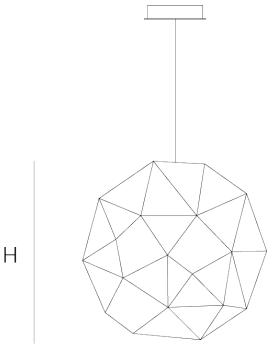

70 cm 27.6 inch

CANOPY

20 cm 7.9 inch 7.5 cm 3 inch

CABLELENGTH Up to 200 cm 78 inch

36x led. 12V/0.6W. 2800K, 1080 LM, CRI >90

INCLUDED

Yes

KG 84x84x79cm FINISH