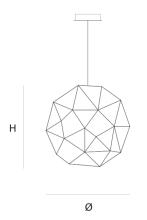

## COSMOS GLOBE SUSPENSION by Jan Pauwels

Cosmos Globe looks structured but still harmonious. Random placed LED circuit boards and tiny metal rods are the only two basic elements of this light fixture. They give the lamp its structure and shape. The circuit boards have leds on both sides. 2/3 of the light goes down and 1/3 goes up. Every Cosmos Globe is handmade, making every model unique. (see model Universe Globe for the version with E10 lamps)