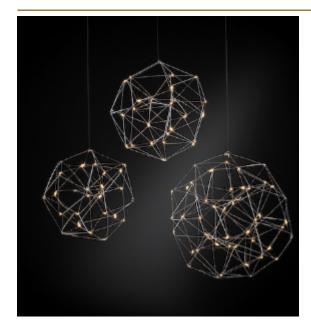

## COSMOS GLOBE SUSPENSION by Jan Pauwels

Cosmos Globe looks structured but still harmonious. Random placed LED circuit boards and tiny metal rods are the only two basic elements of this light fixture. They give the lamp its structure and shape. The circuit boards have leds on both sides. 2/3 of the light goes down and 1/3 goes up. Every Cosmos Globe is handmade, making every model unique. (see model Universe Globe for the version with E10 lamps)