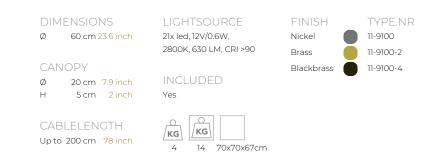

| TYPE               | Suspension                |
|--------------------|---------------------------|
| STANDARD           |                           |
| OPTIONAL           | 2400К.                    |
| TRANSFORMER/DRIVER | SCPower KVF-12030-TDW     |
| DIMMING            | leading and trailing edge |
| CLASSIFICATION     | UL no<br>IP20 yes         |
| ENERGY LABEL       |                           |