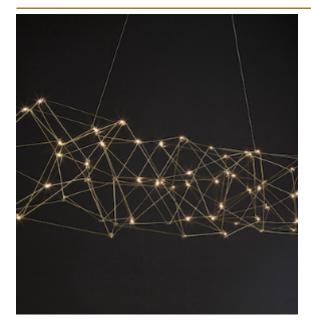

## **COSMOS SUSPENSION**

by Jan Pauwels

Cosmos looks random but still harmonious. Random placed LED circuit boards and tiny metal rods are the only two basic elements of this light fixture. They give the lamp its structure and shape. The circuit boards have leds on both sides. 2/3 of the light goes down and 1/3 goes up. Every Cosmos is handmade, making every model unique. (see model Universe for the version with E10 lamps)