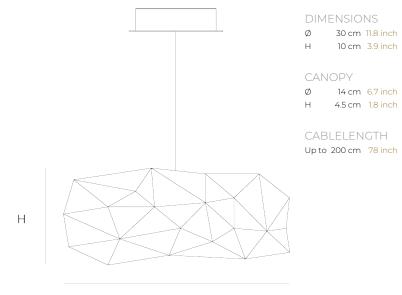

13x led, 12V/0.6W, 2800K, 390 LM, CRI>95

INCLUDED

Yes

Ø

| TYPE               | Suspension                                                                                                                                                                                                     |
|--------------------|----------------------------------------------------------------------------------------------------------------------------------------------------------------------------------------------------------------|
| STANDARD           | Black canopy with cover plate in matching colour of the fixture. Leading and trailing edge<br>dimmable. Nickel, natural brass, blackened natural brass. Brass will turn darker in time and<br>can show stains. |
| OPTIONAL           | Downlight led 2700K 12V – 3W.                                                                                                                                                                                  |
| TRANSFORMER/DRIVER |                                                                                                                                                                                                                |
| DIMMING            |                                                                                                                                                                                                                |
| CLASSIFICATION     | UL no<br>IP20 yes                                                                                                                                                                                              |
| ENERGY LABEL       |                                                                                                                                                                                                                |
|                    |                                                                                                                                                                                                                |