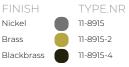

13x led, 12V/0.6W, 2800K, 390 LM, CRI>95

INCLUDED

Yes

Ø

| TYPE               | Suspension                                                                                                                                                                                                     |
|--------------------|----------------------------------------------------------------------------------------------------------------------------------------------------------------------------------------------------------------|
| STANDARD           | Black canopy with cover plate in matching colour of the fixture. Leading and trailing edge<br>dimmable. Nickel, natural brass, blackened natural brass. Brass will turn darker in time and<br>can show stains. |
| OPTIONAL           | Downlight led 2700K 12V – 3W.                                                                                                                                                                                  |
| TRANSFORMER/DRIVER |                                                                                                                                                                                                                |
| DIMMING            |                                                                                                                                                                                                                |
| CLASSIFICATION     | UL no<br>IP20 yes                                                                                                                                                                                              |
| ENERGY LABEL       |                                                                                                                                                                                                                |
|                    |                                                                                                                                                                                                                |