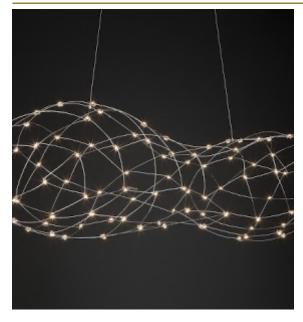

## CLOUD SUSPENSION by Jan

Pauwels

How to capture light in a cloud. LED circuit boards and tiny metal rods are the only two basic elements of this light fixture. They give the lamp its structure and shape. The circuit boards have leds on both sides. 2/3 of the light goes down and 1/3 goes up.