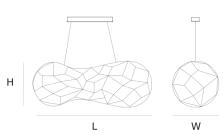

|          | DIMENSIONS |                  | LIGHTSOURCE | FINISH             | TYPE.NR    |           |
|----------|------------|------------------|-------------|--------------------|------------|-----------|
|          | L          | 150 cm 59.1 inch | 99x le      | ed, 12V/0.6W,      | Nickel     | 11-8800   |
|          | Н          | 60 cm 23.6 inch  | 2800        | K, 2970 LM, CRI>95 | Brass      | 11-8800-2 |
| 7        | W          | 60 cm 23.6 inch  |             |                    | Blackbrass | 11-8800-4 |
|          |            |                  | INC         | LUDED              |            |           |
|          | CAN        | IOPY             | Yes         |                    |            |           |
|          | L          | 54 cm 21.3 inch  |             |                    |            |           |
| $\sim$   | Н          | 4.5 cm 1.8 inch  |             |                    |            |           |
| $\times$ | W          | 10 cm 3.9 inch   | KG          | KG                 |            |           |
|          |            |                  | 5           | 25 158x68x58cm     |            |           |
| • /      | CAE        | BLELENGTH        |             |                    |            |           |
| N        | Upto       | 200 cm 78 inch   |             |                    |            |           |
|          |            |                  |             |                    |            |           |