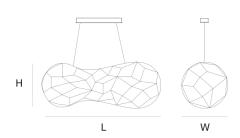

# Product data sheet

Date: November 23rd 2024

# QUASAR



# **CLOUD SUSPENSION** by Jan

#### Pauwels

How to capture light in a cloud. LED circuit boards and tiny metal rods are the only two basic elements of this light fixture. They give the lamp its structure and shape. The circuit boards have leds on both sides. 2/3 of the light goes down and 1/3 goes up.



## DIMENSIONS

L 100 cm 39.4 inch H 50 cm 19.7 inch W 50 cm 19.7 inch

#### CANOPY

L 54 cm 21.3 inch H 4.5 cm 1.8 inch W 10 cm 3.9 inch

### CABLELENGTH Up to 200 cm 78 inch

LIGHTSOURCE 66x led, 12V/0.6W.

66x led, 12V/0.6W, 2800K, 1980 LM, CRI>95

INCLUDED

Yes

KG KG 19 108x68x58cm

FINISH TYPE.NR

Nickel Brass

Blackbrass

11-8801 11-8801-2 11-8801-4

TYPE Suspension

STANDARD

**OPTIONAL** 

TRANSFORMER/DRIVER SCPower KVF-12060-TDW

DIMMING leading and trailing edge

CLASSIFICATION UL no IP20 yes

**ENERGY LABEL** 

## Quasar Holland BV®

Burgstraat 2 4283GG Giessen The Netherlands T. + 31 - (0)183 - 447887 info@quasar.nl www.quasar.nl