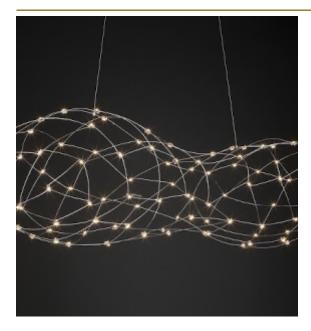

#### Pauwels

How to capture light in a cloud. LED circuit boards and tiny metal rods are the only two basic elements of this light fixture. They give the lamp its structure and shape. The circuit boards have leds on both sides. 2/3 of the light goes down and 1/3 goes up.