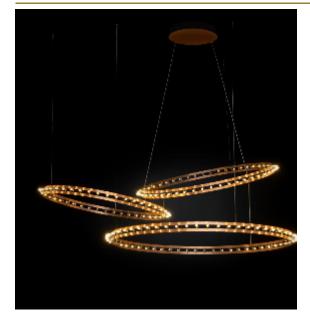

## CITADEL COMPOSITION SUSPENSION by Jan Pauwels

Pay attention of ordering separately the driver. Instead of fixing all cables to the ceiling, it is also possible to hang one ring to another ring. The suspension cables will also pass the current.

DIMENICIONIC

Ø 200 cm 78.7 inchH 5 cm 2 inch

CANOPY

CABLELENGTH
Up to 150 cm 59 inch

LIGHTSOURCE

126x led E10, 12V/0.33W, 2600K, 2898 LM

INCLUDED

Yes

KG KG 24 206x206x7cm

FINISH

Blackbrass

Nickel Brass TYPE.NR 11-8278-1E 11-8278-2E

11-8278-2E 11-8278-4E

TYPE Suspension

STANDARD The rings are supplied with lamps on the outside. Transparent nickel cable and ceiling

fixations but without the driver!

OPTIONAL Double light (lights inside and outside).

3000K or 3500K led.

TRANSFORMER/DRIVER Order seperatly

CLASSIFICATION

DIMMING depending the type of driver

UL no

IP20 yes