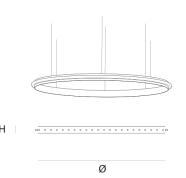

DIMENICIONIC

Ø 200 cm 78.7 inchH 5 cm 2 inch

CANOPY

CABLELENGTH
Up to 150 cm 59 inch

LIGHTSOURCE

126x led E10, 12V/0.33W, 2600K, 2898 LM

INCLUDED

Yes