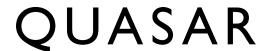

## CITADEL COMPOSITION SUSPENSION by Jan Pauwels

Pay attention of ordering separately the driver. Instead of fixing all cables to the ceiling, it is also possible to hang one ring to another ring. The suspension cables will also pass the current.

DIMENICIONIC

Ø 180 cm70.9 inchH 5 cm 2 inch

CANOPY

CABLELENGTH
Up to 150 cm 59 inch

LIGHTSOURCE

113x led E10, 12V/0.33W, 2600K, 2599 LM

INCLUDED

Yes

KG KG 886x7cm

FINISH

Nickel Brass

Blackbrass

TYPE.NR 11-8279-1E 11-8279-2E

11-8279-2E

TYPE Suspension

STANDARD The rings are supplied with lamps on the outside. Transparent nickel cable and ceiling

fixations but without the driver!

OPTIONAL Double light (lights inside and outside).

3000K or 3500K led.

TRANSFORMER/DRIVER Order seperatly

CLASSIFICATION

DIMMING depending the type of driver

UL no

IP20 yes