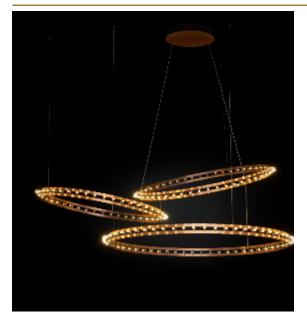

DIMENICIONIC

Ø 180 cm70.9 inchH 5 cm 2 inch

CANOPY

CABLELENGTH
Up to 150 cm 59 inch

LIGHTSOURCE

113x led E10, 12V/0.33W, 2600K, 2599 LM

INCLUDED

Yes

KG KG 886x7cm

FINISH

Nickel Brass

Blackbrass

TYPE.NR 11-8279-1E 11-8279-2E

11-8279-2E

TYPE Suspension

STANDARD The rings are supplied with lamps on the outside. Transparent nickel cable and ceiling