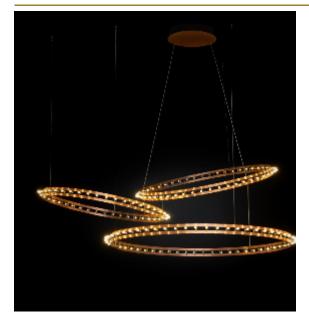

## CITADEL COMPOSITION **SUSPENSION** by Jan Pauwels

Pay attention of ordering separately the driver. Instead of fixing all cables to the ceiling, it is also possible to hang one ring to another ring. The suspension cables will also pass the current.

160 cm 63 inch 5 cm 2 inch

CANOPY

CABLELENGTH Up to 150 cm 59 inch

100x led E10, 12V/0.33W, 2600K, 2300 LM

INCLUDED

Yes

KG KG 166x166x7cm FINISH

Blackbrass

Nickel

TYPE.NR 11-8285-1E 11-8285-2E 11-8285-4E

Suspension

The rings are supplied with lamps on the outside. Transparent nickel cable and ceiling STANDARD

fixations but without the driver!

Double light (lights inside and outside). **OPTIONAL** 