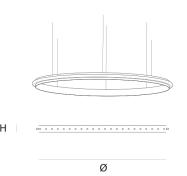

160 cm 63 inch 5 cm 2 inch

CANOPY

CABLELENGTH Up to 150 cm 59 inch

100x led E10, 12V/0.33W, 2600K, 2300 LM

INCLUDED

Yes

KG KG 166x166x7cm FINISH

Blackbrass