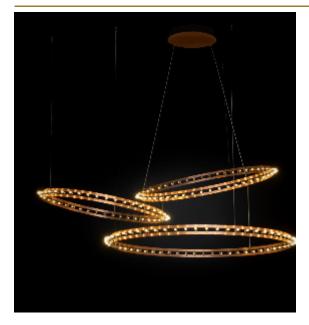

## CITADEL COMPOSITION SUSPENSION by Jan Pauwels

Pay attention of ordering separately the driver. Instead of fixing all cables to the ceiling, it is also possible to hang one ring to another ring. The suspension cables will also pass the current.

DIMENSIONS

Ø 140 cm 55.1 inchH 5 cm 2 inch

CANOPY

CABLELENGTH
Up to 150 cm 59 inch

LIGHTSOURCE

88x led E10, 12V/0.33W, 2600K, 2024 LM

INCLUDED

Yes

KG KG 2 17 146x146x7cm

FINISH TYPE.NR
Nickel 11-8284-1E

Nickel 11-8284-1E

Brass 11-8284-2E

Blackbrass 11-8284-4E

n

Suspension

The rings are supplied with lamps on the outside. Transparent nickel cable and ceiling