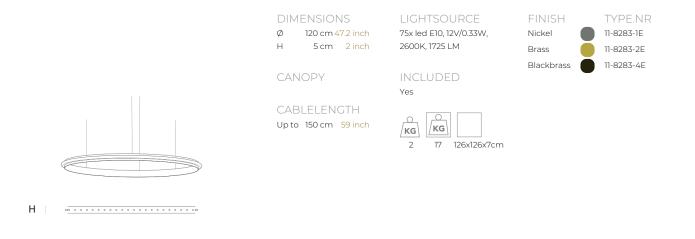

| ТҮРЕ               | Suspension                                                                                                               |
|--------------------|--------------------------------------------------------------------------------------------------------------------------|
| STANDARD           | The rings are supplied with lamps on the outside. Transparent nickel cable and ceiling fixations but without the driver! |
| OPTIONAL           | Double light (lights inside and outside).<br>3000K or 3500K led.                                                         |
| TRANSFORMER/DRIVER | Order seperatly                                                                                                          |
| DIMMING            | depending the type of driver                                                                                             |
| CLASSIFICATION     | UL no<br>IP20 yes                                                                                                        |