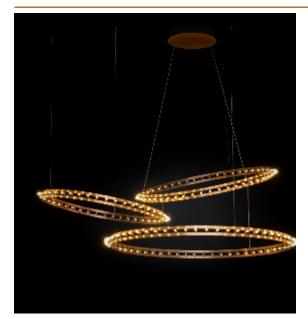

## CITADEL COMPOSITION SUSPENSION by Jan Pauwels

Pay attention of ordering separately the driver. Instead of fixing all cables to the ceiling, it is also possible to hang one ring to another ring. The suspension cables will also pass the current.

| ТҮРЕ               | Suspension                                                                                                               |
|--------------------|--------------------------------------------------------------------------------------------------------------------------|
| STANDARD           | The rings are supplied with lamps on the outside. Transparent nickel cable and ceiling fixations but without the driver! |
| OPTIONAL           | Double light (lights inside and outside).<br>3000K or 3500K led.                                                         |
| TRANSFORMER/DRIVER | Order seperatly                                                                                                          |
| DIMMING            | depending the type of driver                                                                                             |
| CLASSIFICATION     | UL no<br>IP20 yes                                                                                                        |