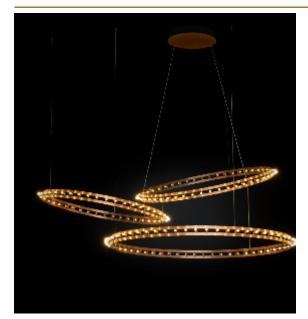

## CITADEL COMPOSITION SUSPENSION by Jan Pauwels

Pay attention of ordering separately the driver. Instead of fixing all cables to the ceiling, it is also possible to hang one ring to another ring. The suspension cables will also pass the current.

| TYPE               | Suspension                                                                                                               |
|--------------------|--------------------------------------------------------------------------------------------------------------------------|
| STANDARD           | The rings are supplied with lamps on the outside. Transparent nickel cable and ceiling fixations but without the driver! |
| OPTIONAL           | Double light (lights inside and outside).<br>3000K or 3500K led.                                                         |
| TRANSFORMER/DRIVER | Order seperatly                                                                                                          |
| DIMMING            | depending the type of driver                                                                                             |
| CLASSIFICATION     | UL no<br>IP20 yes                                                                                                        |