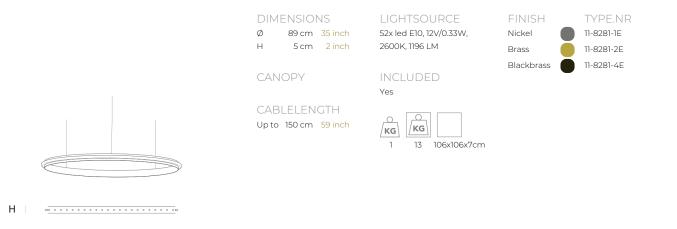

| TYPE               | Suspension                                                                                                               |
|--------------------|--------------------------------------------------------------------------------------------------------------------------|
| STANDARD           | The rings are supplied with lamps on the outside. Transparent nickel cable and ceiling fixations but without the driver! |
| OPTIONAL           | Double light (lights inside and outside).<br>3000K or 3500K led.                                                         |
| TRANSFORMER/DRIVER | Order seperatly                                                                                                          |
| DIMMING            | depending the type of driver                                                                                             |
| CLASSIFICATION     | UL no<br>IP20 yes                                                                                                        |