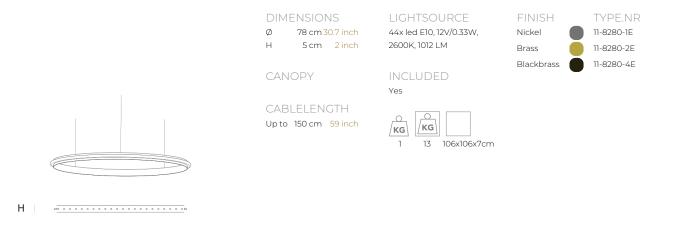

| ТҮРЕ               | Suspension                                                                                                               |
|--------------------|--------------------------------------------------------------------------------------------------------------------------|
| STANDARD           | The rings are supplied with lamps on the outside. Transparent nickel cable and ceiling fixations but without the driver! |
| OPTIONAL           | Double light (lights inside and outside).<br>3000K or 3500K led.                                                         |
| TRANSFORMER/DRIVER | Order seperatly                                                                                                          |
| DIMMING            | depending the type of driver                                                                                             |
| CLASSIFICATION     | UL no<br>IP20 yes                                                                                                        |