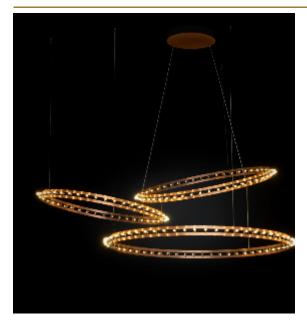

## CITADEL COMPOSITION SUSPENSION by Jan Pauwels

Pay attention of ordering separately the driver. Instead of fixing all cables to the ceiling, it is also possible to hang one ring to another ring. The suspension cables will also pass the current.

| ТҮРЕ               | Suspension                                                                                                               |
|--------------------|--------------------------------------------------------------------------------------------------------------------------|
| STANDARD           | The rings are supplied with lamps on the outside. Transparent nickel cable and ceiling fixations but without the driver! |
| OPTIONAL           | Double light (lights inside and outside).<br>3000K or 3500K led.                                                         |
| TRANSFORMER/DRIVER | Order seperatly                                                                                                          |
| DIMMING            | depending the type of driver                                                                                             |
| CLASSIFICATION     | UL no<br>IP20 yes                                                                                                        |