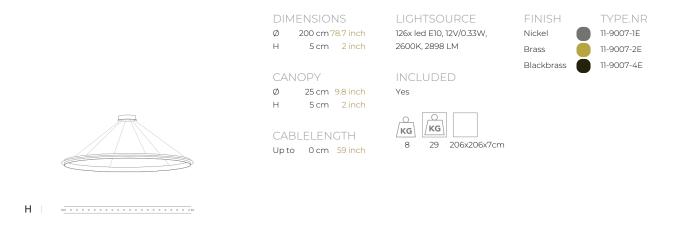

| TYPE               | suspended lamp                                                                                                                                                      |
|--------------------|---------------------------------------------------------------------------------------------------------------------------------------------------------------------|
| STANDARD           | The rings are supplied with lamps on the outside. Transparent cable and black canopy with matching cover plate with the fixture. Leading and trailing edge dimmable |
| OPTIONAL           | Double light (lights inside and outside).<br>3000K or 3500K led.                                                                                                    |
| TRANSFORMER/DRIVER | SCPower KVF-12060-TDW                                                                                                                                               |
| DIMMING            | leading and trailing edge                                                                                                                                           |
| CLASSIFICATION     | UL no<br>IP20 yes                                                                                                                                                   |