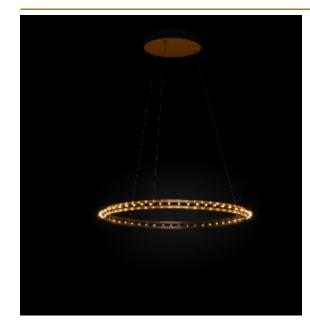

## CITADEL SINGLE SUSPENDED LAMP by Jan Pauwels

The circle of light. The easy to order single version of Citadel. During installation you can choose whether the rings will be perfectly horizontal or in a more inclined way. The suspension cables will also pass the current. Leading and trailing edge dimmable

| TYPE               | suspended lamp                                                                                                                                                      |
|--------------------|---------------------------------------------------------------------------------------------------------------------------------------------------------------------|
| STANDARD           | The rings are supplied with lamps on the outside. Transparent cable and black canopy with matching cover plate with the fixture. Leading and trailing edge dimmable |
| OPTIONAL           | Double light (lights inside and outside).<br>3000K or 3500K led.                                                                                                    |
| TRANSFORMER/DRIVER | SCPower KVF-12060-TDW                                                                                                                                               |
| DIMMING            | leading and trailing edge                                                                                                                                           |
| CLASSIFICATION     | UL no<br>IP20 yes                                                                                                                                                   |