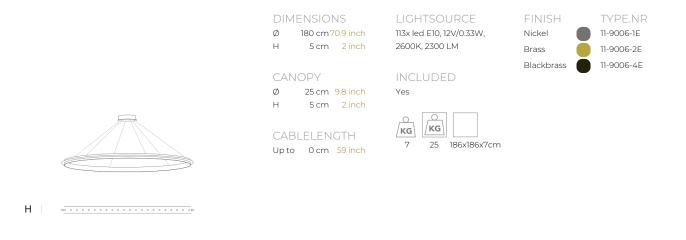

| ТҮРЕ               | suspended lamp                                                                                                                                                      |
|--------------------|---------------------------------------------------------------------------------------------------------------------------------------------------------------------|
| STANDARD           | The rings are supplied with lamps on the outside. Transparent cable and black canopy with matching cover plate with the fixture. Leading and trailing edge dimmable |
| OPTIONAL           | Double light (lights inside and outside).<br>3000K or 3500K led.                                                                                                    |
| TRANSFORMER/DRIVER | SCPower KVF-12060-TDW                                                                                                                                               |
| DIMMING            | leading and trailing edge                                                                                                                                           |
| CLASSIFICATION     | UL no<br>IP20 yes                                                                                                                                                   |