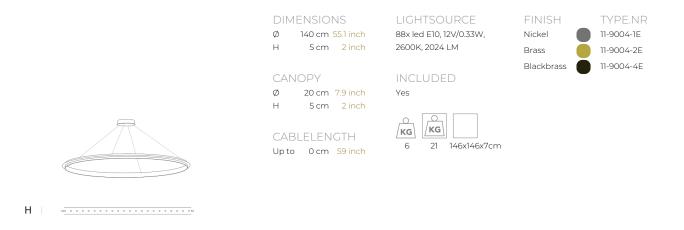

| TYPE               | suspended lamp                                                                                                                                                      |
|--------------------|---------------------------------------------------------------------------------------------------------------------------------------------------------------------|
| STANDARD           | The rings are supplied with lamps on the outside. Transparent cable and black canopy with matching cover plate with the fixture. Leading and trailing edge dimmable |
| OPTIONAL           | Double light (lights inside and outside).<br>3000K or 3500K led.                                                                                                    |
| TRANSFORMER/DRIVER | SCPower KVF-12030-TDW                                                                                                                                               |
| DIMMING            | leading and trailing edge                                                                                                                                           |
| CLASSIFICATION     | UL no<br>IP20 yes                                                                                                                                                   |