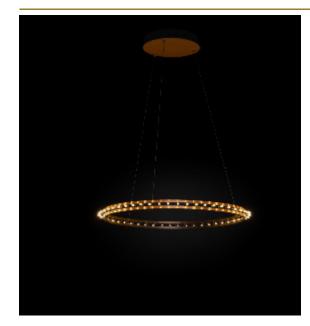

## CITADEL SINGLE SUSPENDED LAMP by Jan Pauwels

The circle of light. The easy to order single version of Citadel. During installation you can choose whether the rings will be perfectly horizontal or in a more inclined way. The suspension cables will also pass the current. Leading and trailing edge dimmable

| TYPE               | suspended lamp                                                                                                                                                      |
|--------------------|---------------------------------------------------------------------------------------------------------------------------------------------------------------------|
| STANDARD           | The rings are supplied with lamps on the outside. Transparent cable and black canopy with matching cover plate with the fixture. Leading and trailing edge dimmable |
| OPTIONAL           | Double light (lights inside and outside).<br>3000K or 3500K led.                                                                                                    |
| TRANSFORMER/DRIVER | SCPower KVF-12030-TDW                                                                                                                                               |
| DIMMING            | leading and trailing edge                                                                                                                                           |
| CLASSIFICATION     | UL no<br>IP20 yes                                                                                                                                                   |