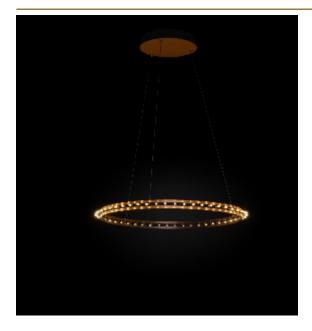

## CITADEL SINGLE SUSPENDED LAMP by Jan Pauwels

The circle of light. The easy to order single version of Citadel. During installation you can choose whether the rings will be perfectly horizontal or in a more inclined way. The suspension cables will also pass the current. Leading and trailing edge dimmable

120 cm 47.2 inch

5 cm 2 inch

CANOPY

20 cm 7.9 inch 5 cm 2 inch

CABLELENGTH Up to 0 cm 59 inch

75x led E10. 12V/0.33W. 2600K, 1725 LM

INCLUDED

Yes

KG KG 126x126x7cm FINISH Nickel

TYPE.NR 11-9003-1E 11-9003-2E Blackbrass 11-9003-4E

TYPE suspended lamp

The rings are supplied with lamps on the outside. Transparent cable and black canopy STANDARD

with matching cover plate with the fixture. Leading and trailing edge dimmable