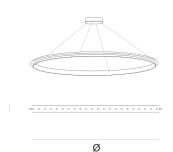

120 cm 47.2 inch

5 cm 2 inch

CANOPY

20 cm 7.9 inch 5 cm 2 inch

CABLELENGTH Up to 0 cm 59 inch

75x led E10. 12V/0.33W. 2600K, 1725 LM

INCLUDED

Yes

KG KG 126x126x7cm FINISH Nickel

TYPE.NR 11-9003-1E 11-9003-2E Blackbrass 11-9003-4E

TYPE suspended lamp

The rings are supplied with lamps on the outside. Transparent cable and black canopy STANDARD

with matching cover plate with the fixture. Leading and trailing edge dimmable