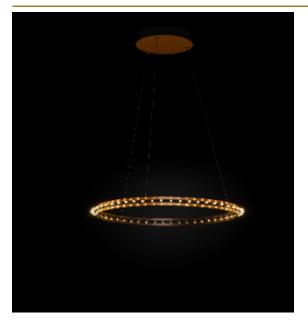

## CITADEL SINGLE SUSPENDED LAMP by Jan Pauwels

The circle of light. The easy to order single version of Citadel. During installation you can choose whether the rings will be perfectly horizontal or in a more inclined way. The suspension cables will also pass the current. Leading and trailing edge dimmable

STANDARD

The rings are supplied with lamps on the outside. Transparent cable and black canopy

with matching cover plate with the fixture. Leading and trailing edge dimmable

OPTIONAL Double light (lights inside and outside).