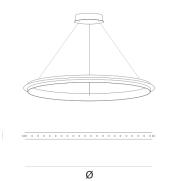

DIMENICIONIC

Ø 100 cm 39.4 inchH 5 cm 2 inch

CANOPY

Ø 20 cm 7.9 inchH 5 cm 2 inch

CABLELENGTH
Up to 0 cm 59 inch

IGHTSOURCE

60x led E10, 12V/0.33W, 2600K, 1380 LM

INCLUDED