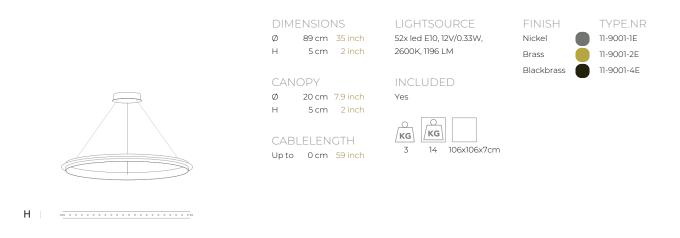

| ТҮРЕ               | suspended lamp                                                                                                                                                      |
|--------------------|---------------------------------------------------------------------------------------------------------------------------------------------------------------------|
| STANDARD           | The rings are supplied with lamps on the outside. Transparent cable and black canopy with matching cover plate with the fixture. Leading and trailing edge dimmable |
| OPTIONAL           | Double light (lights inside and outside).<br>3000K or 3500K led.                                                                                                    |
| TRANSFORMER/DRIVER | SCPower KVF-12030-TDW                                                                                                                                               |
| DIMMING            | leading and trailing edge                                                                                                                                           |
| CLASSIFICATION     | UL no<br>IP20 yes                                                                                                                                                   |