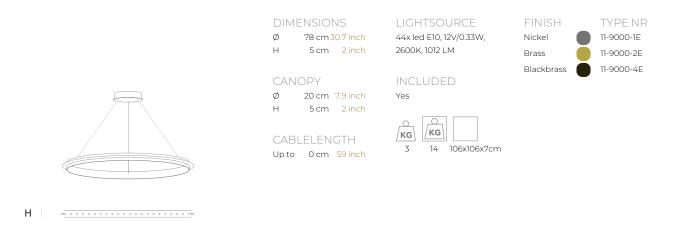

| ТҮРЕ               | suspended lamp                                                                                                                                                      |
|--------------------|---------------------------------------------------------------------------------------------------------------------------------------------------------------------|
| STANDARD           | The rings are supplied with lamps on the outside. Transparent cable and black canopy with matching cover plate with the fixture. Leading and trailing edge dimmable |
| OPTIONAL           | Double light (lights inside and outside).<br>3000K or 3500K led.                                                                                                    |
| TRANSFORMER/DRIVER | SCPower KVF-12030-TDW                                                                                                                                               |
| DIMMING            | leading and trailing edge                                                                                                                                           |
| CLASSIFICATION     | UL no<br>IP20 yes                                                                                                                                                   |