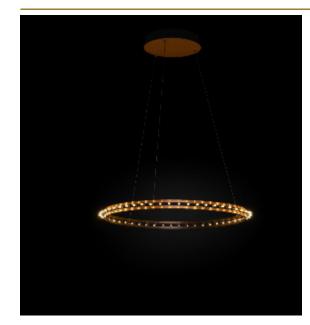

## CITADEL SINGLE SUSPENDED LAMP by Jan Pauwels

The circle of light. The easy to order single version of Citadel. During installation you can choose whether the rings will be perfectly horizontal or in a more inclined way. The suspension cables will also pass the current. Leading and trailing edge dimmable