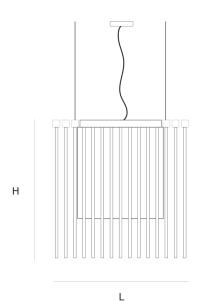

#### DIMENSIONS

L 80 cm 31.5 inch H 80 cm 31.5 inch W 80 cm 31.5 inch

#### CANOPY

L 9 cm 3.5 inchH 2.5 cm 1 inchW 9 cm 3.5 inch

CABLELENGTH
Up to 200 cm 78 inch

LIGHTSOURCE

96x E10, 0.33W, 4x GU 5.3 led 7W, 1x 2.5W led

INCLUDED

Yes

0 KG KG 20 45 90x90x95cm