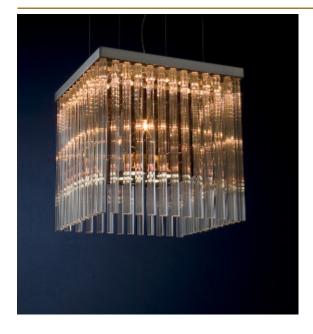

# ALISTAIR SQUARE SUSPENSION by Edward van Vliet

Eastern chic. Solid crystal glass rods illuminated by small lights from the top. A centre light for a smooth colour effect. Downlights for a perfect light on the table. Made of stainless steel and glass, available in 2 colours and 3 sizes. The largest has a double row of crystals.

#### DIMENSIONS

L 80 cm 31.5 inch H 80 cm 31.5 inch W 80 cm 31.5 inch