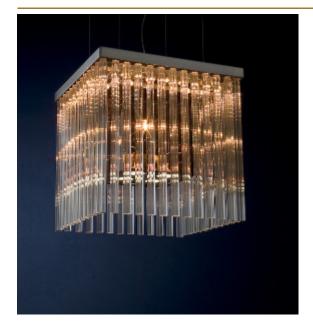

# ALISTAIR SQUARE SUSPENSION by Edward van Vliet

Eastern chic. Solid crystal glass rods illuminated by small lights from the top. A centre light for a smooth colour effect. Downlights for a perfect light on the table. Made of stainless steel and glass, available in 2 colours and 3 sizes. The largest has a double row of crystals.

#### DIMENICIONIC

L 50 cm 19.7 inch H 50 cm 19.7 inch W 50 cm 19.7 inch