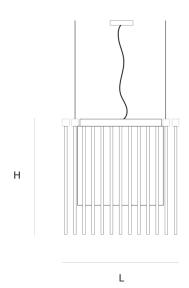

#### DIMENICIONIC

L 50 cm 19.7 inch H 50 cm 19.7 inch W 50 cm 19.7 inch

#### CANOPY

L 9 cm 3.5 inch H 2.5 cm 1 inch W 9 cm 3.5 inch

CABLELENGTH
Up to 200 cm 78 inch

GHTSOURCE

24x E10, 0.33W, 4x GU 5.3 led 7W, 1x 2.5W led

INCLUDED

Yes

KG KG