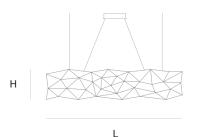

#### DIMENSIONS

L 200 cm 78.7 inch H 40 cm 15.7 inch W 50 cm 19.7 inch

### CANOPY

Ø 20 cm 7.9 inchH 5 cm 2 inch

CABLELENGTH
Up to 200 cm 78 inch