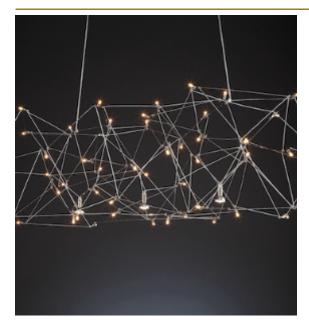

# UNIVERSE SUSPENSION

by Jan Pauwels

All the stars of the universe captured in one fixture. Random placed E10 light bulbs and tiny metal rods are the only two basic elements of this light fixture. They give the fixture its structure and shape. Every Universe is handmade, the E10 lamps are placed randomly, making every model unique. (see model Cosmos for the version with led circuit boards)

#### DIMENSIONS

L 200 cm 78.7 inch H 40 cm 15.7 inch W 50 cm 19.7 inch

### IGHTSOURCE

70x led E10, 12V/0.33W, 2600K, 1610 LM