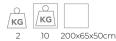

#### DIMENSIONS

L 200 cm 78.7 inch H 40 cm 15.7 inch W 50 cm 19.7 inch

### INCLUDED

Yes

34x34x17cm

FINISH Nickel

Blackbrass

TYPE.NR
11-8342-1E
11-8342-2E
11-8342-4E

W

TYPE Suspension