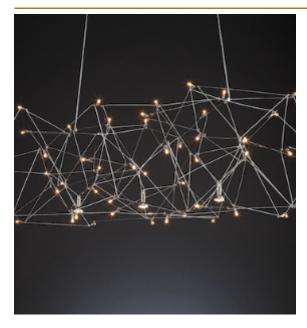

# UNIVERSE SUSPENSION

by Jan Pauwels

All the stars of the universe captured in one fixture. Random placed E10 light bulbs and tiny metal rods are the only two basic elements of this light fixture. They give the fixture its structure and shape. Every Universe is handmade, the E10 lamps are placed randomly, making every model unique. (see model Cosmos for the version with led circuit boards)

180 cm 70.9 inch 40 cm 15.7 inch W 50 cm 19.7 inch

## CANOPY

20 cm 7.9 inch 5 cm 2 inch

60x led E10. 12V/0.33W. 2600K, 1380 LM

INCLUDED

Yes

W

Up to 200 cm 78 inch

TYPE