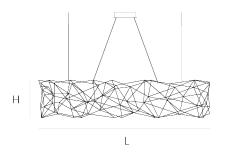

# **Product data sheet**

Date: September 8th 2024

# QUASAR

FINISH

Blackbrass

Nickel

TYPE.NR

11-8341-1

11-8341-2

11-8341-4



# UNIVERSE SUSPENSION

by Jan Pauwels

All the stars of the universe captured in one fixture. Random placed E10 light bulbs and tiny metal rods are the only two basic elements of this light fixture. They give the fixture its structure and shape. Every Universe is handmade, the E10 lamps are placed randomly, making every model unique. (see model Cosmos for the version with led circuit boards)





#### DIMENSIONS

L 150 cm 59.1 inch H 40 cm 15.7 inch W 50 cm 19.7 inch

#### CANOPY

Ø 20 cm 7.9 inchH 5 cm 2 inch

CABLELENGTH
Up to 200 cm 78 inch

### IGHTSOURCE

55x led E10, 12V/0.33W, 2600K, 1265 LM

## INCLUDED

Yes

KG KG

2 10 65x50x200cm 2.5 3 60x30x25cm

TYPE

Suspension

STANDARD

OPTIONAL

3000K or 3500K led.

TRANSFORMER/DRIVER

DIMMING

CLASSIFICATION

UL no IP20 yes

**ENERGY LABEL** 

YEAR OF DESIGN 2001

## Quasar Holland BV®

Burgstraat 2 4283GG Giessen The Netherlands T. +31-(0)183-447887 info@quasar.nl www.quasar.nl